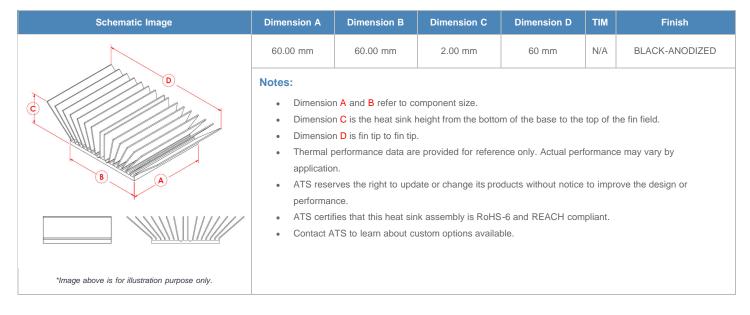

## **BGA Heat Sink (High Aspect Ratio Ext.) Slant Fin**

ATS Part#: ATS060060002-MF-16A

Description: 60.00 x 60.00 x 2.00 mm BGA Heat Sink (High Aspect Ratio Ext.) Slant Fin

Heat Sink Type: Slant Fin
Heat Sink Attachment: N/A
Equivalent Part Number: N/A

\*Image above is for illustration purpose only.